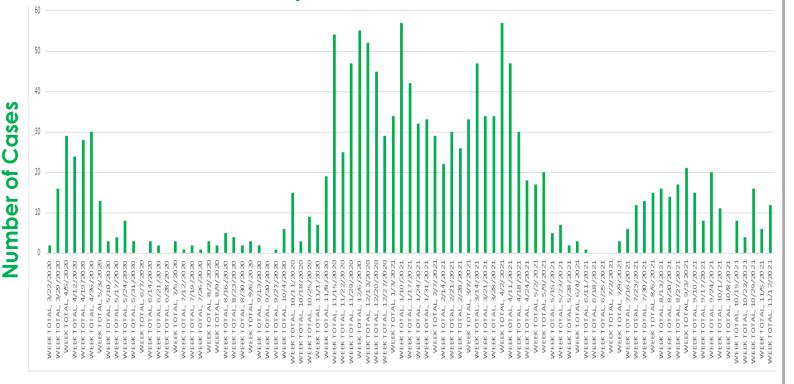

## Covid-19 Cases by Week Updated, 11-12-2021

#### March 9, 2020 - November 12, 2021

Case numbers are subject to change, as data is further investigated/reviewed by New Jersey Department of Health (NJDOH), County Health Department, and Clifton Health Department; numbers may be reduced due to cases being transferred out of jurisdiction, duplicate cases merged, and/or NJDOH changes to case definitions.